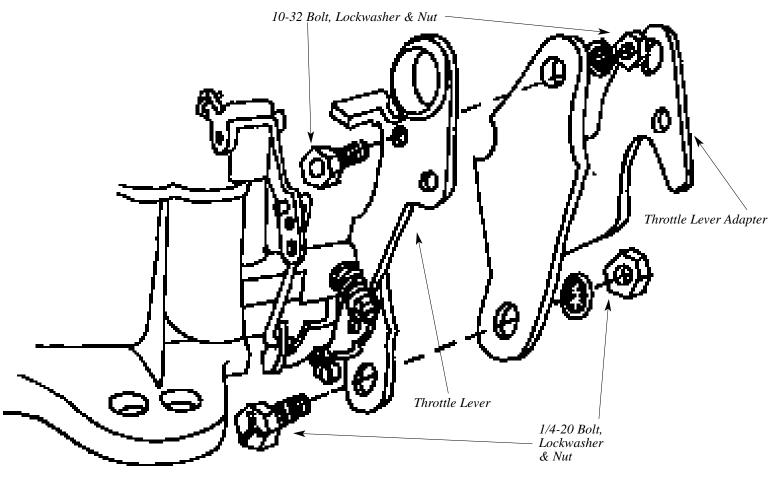

## **Kit Contents:**

| 1 Throttle Lever Adapter | 1 10-32 Bolt  | 1 10-32 Nut  | 1    | 1 0 - 3 2    |
|--------------------------|---------------|--------------|------|--------------|
| Lockwasher               | 1 1/4-20 Bolt | 1 1/4-20 Nut | 1 1/ | 4 Lockwasher |

## **Installation of Adapter**

- A.Follow the PERFORMER SERIES CARBURETOR INSTALLATION INSTRUCTIONS included with the carburetor. During step 1 of the PREPARATION OF CARBURETOR FOR INSTALLATION section you should attach the Throttle Lever Adapter to the existing throttle lever using the appropriate bolts, lockwashers, and nuts making sure the adapter is secured properly.
- B. Continue to install the carburetor using the PERFORMER SERIES CARBURETOR INSTALLATION INSTRUCTIONS.